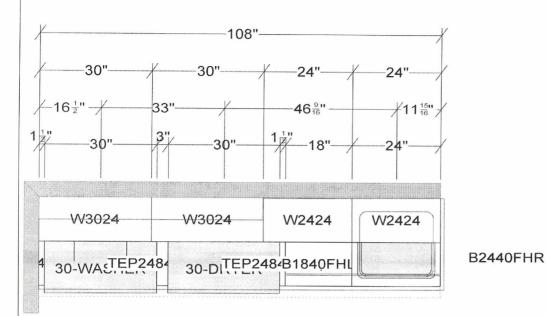

customer wants PSSB to predrilled for puck lights

order is complete minus any additional items needed by the installer to complete the job

Frig needs to be counter depth so as to not stick out into doorway

Designed: 8/19/2012 Printed: 9/20/2012

Sammet, Gerhard laundry.kit

All

Drawing #: 1