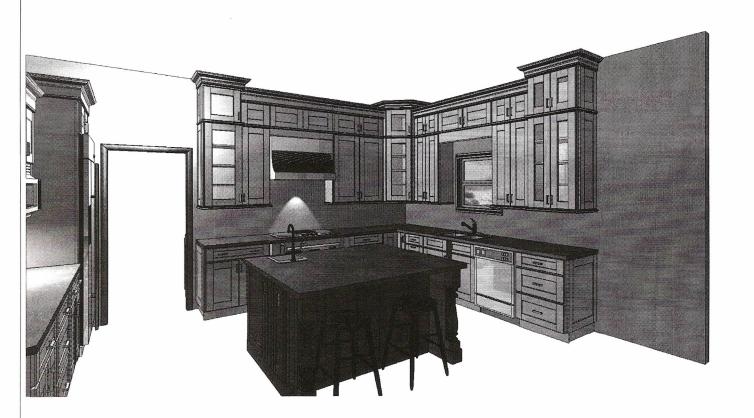

customer wants PSSB to predrilled for puck lights

order is complete minus any additional items needed by the installer to complete the job

Frig needs to be counter depth so as to not stick out into doorway

Designed: 8/19/2012 Printed: 9/20/2012

Sammet, Gerhard opt 1.kit

All

Drawing #: 1

All dimensions \_size designations given are subject to verification on job site and adjustment to fit job conditions.

This is an original design and must not be released or copied unless applicable fee has been paid or job order placed.