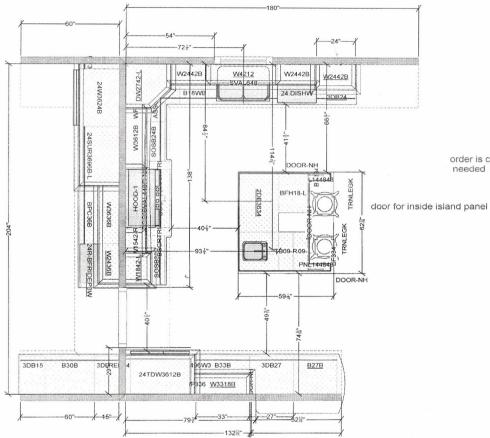

customer wants PSSB to predrilled for puck lights

order is complete minus any additional items needed by the installer to complete the job

Frig needs to be counter depth so as to not stick out into doorway

All dimensions size designations given are subject to verification on job site and adjustment to fit job conditions.

This is an original design and must not be released or copied unless applicable fee has been paid or job order placed.

Designed: 8/19/2012 Printed: 9/20/2012

Sammet, Gerhard opt 1.kit

All

Drawing #: 1

All dimensions \_size designations given are subject to verification on job site and adjustment to fit job conditions.

This is an original design and must not be released or copied unless applicable fee has been paid or job order placed.