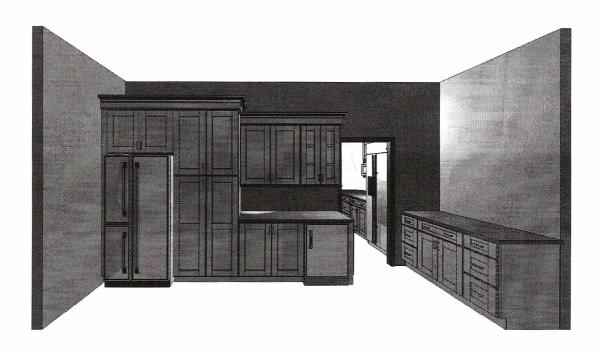

customer wants PSSB to predrilled for puck lights

order is complete minus any additional items needed by the installer to complete the job

Frig needs to be counter depth so as to not stick out into doorway

Designed: 8/19/2012 Printed: 9/20/2012

Sammet, Gerhard opt 1.kit

All

Drawing #: 1

All dimensions \_size designations given are subject to verification on job site and adjustment to fit job conditions.

This is an original design and must not be released or copied unless applicable fee has been paid or job order placed.